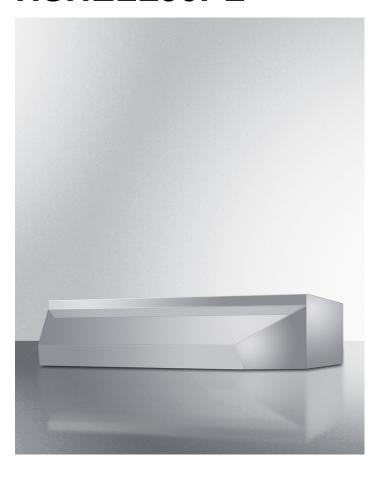

# **HSHELL30PL**

5" x 30" x 18" (H x W x D)

30" wide shell hood in platinum gray

#### **Highlights:**

Made in the USA

30" wide shell hood to match 30" ranges

Platinum gray finish and contemporary styling