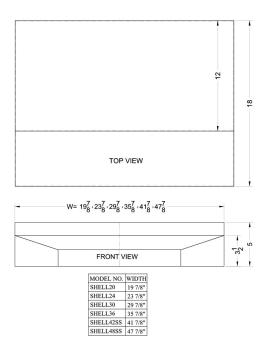

### **HSHELL30PL Specifications:**

| Overview               |                  |  |
|------------------------|------------------|--|
| Height of Cabinet      | 5.0" (13 cm)     |  |
| Width                  | 30.0" (76 cm)    |  |
| Depth                  | 18.0" (46 cm)    |  |
| Cabinet                | Platinum         |  |
| Weight                 | 10.0 lbs. (5 kg) |  |
| Parts & Labor Warranty | 1 Year           |  |
| UPC                    | 761101077437     |  |