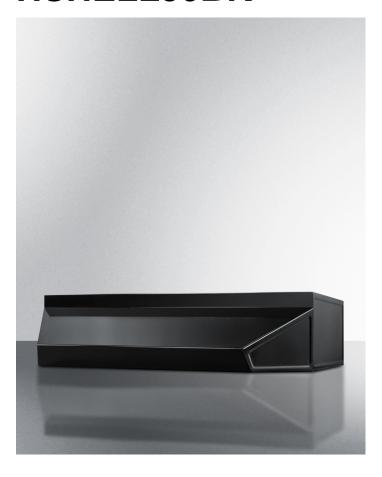

# **HSHELL30BK**

5" x 30" x 18" (H x W x D)

30" wide shell hood in black

#### **Highlights:**

Made in the USA

30" wide shell hood to match 30" ranges

Black finish and contemporary styling

#### **Product Features:**

| No electrical components | Shell hoods do not include light or fan                                        |
|--------------------------|--------------------------------------------------------------------------------|
| 30 inch width            | Designed to match 30 inch ranges; also available in 20, 24, and 36 inch widths |
| Black finish             | White and stainless steel shell hoods also available in same size              |
| Made in the USA          | Solidly constructed for years of use                                           |
| More sizes available     | Additional sizes can be specially ordered (minimums apply)                     |