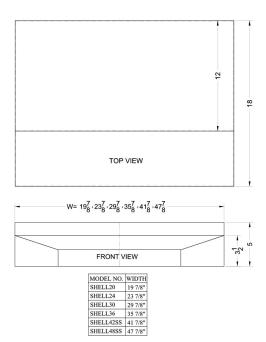

### **HSHELL30BK Specifications:**

| Overview               |                  |  |
|------------------------|------------------|--|
| Height of Cabinet      | 5.0" (13 cm)     |  |
| Width                  | 30.0" (76 cm)    |  |
| Depth                  | 18.0" (46 cm)    |  |
| Cabinet                | Black            |  |
| Weight                 | 10.0 lbs. (5 kg) |  |
| Parts & Labor Warranty | 1 Year           |  |
| UPC                    | 761101088884     |  |