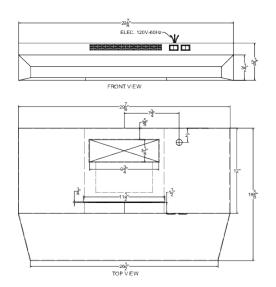

#### 5.13" x 29.88" x 18.63" (H x W x D)

30 inch wide under cabinet convertible range hood for ducted or ductless use in stainless steel

### H30RSS Specifications:

| Overview                      |                                                              |
|-------------------------------|--------------------------------------------------------------|
| Height of Cabinet             | 5.13" (13 cm)                                                |
| Width                         | 29.88" (76 cm)                                               |
| Depth                         | 18.63" (47 cm)                                               |
| Cabinet                       | Stainless Steel                                              |
| US Electrical Safety          | ETL                                                          |
| Canadian Electrical<br>Safety | ETL-C                                                        |
| Voltage/Frequency             | 115 V AC/60 Hz                                               |
| Weight                        | 12.0 lbs. (5 kg)                                             |
| Parts & Labor<br>Warranty     | 1 Year                                                       |
| UPC                           | 761101085081                                                 |
| Range Hood                    |                                                              |
| Venting                       | Convertible                                                  |
| Controls                      | Dial                                                         |
| Light                         | Yes                                                          |
| Number of Lights              | 1                                                            |
| Light Type                    | Incandescent                                                 |
| Number of Fan<br>Speeds       | 2                                                            |
| Duct Shape                    | 3"1/4" x 10" rectangular<br>or 6/7" round with<br>transition |