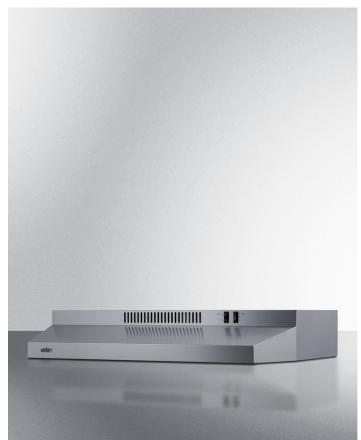

#### 5.13" x 29.88" x 18.63" (H x W x D)

30 inch wide under cabinet convertible range hood for ducted or ductless use in stainless steel

#### **Highlights:**

30 inch wide pairs well with a variety of ranges and cooktops

Stainless steel construction for elegant durability

Convertible from top or rear venting into non-vented recirculating mode

#### **Product Features:**

| Under cabinet range hood      | Low profile design offers a classic way to finish your kitchen                                                                                                |  |
|-------------------------------|---------------------------------------------------------------------------------------------------------------------------------------------------------------|--|
| 30 inch width                 | Sized for use over 30 inch cooking surfaces (additional sizes available)                                                                                      |  |
| Convertible design            | Can be used for ducted venting to the outside or recirculating ventilation where no external venting is possible                                              |  |
| Easy 1-step conversion        | Ships pre-set for recirculating mode but can be converted for ducted use in less than a minute                                                                |  |
| Versatile top or rear exhaust | Ships for standard 3 1/4" x 10" vertical or horizontal exterior venting and convertible to a 6" or 7" round vertical venting with a transition (not included) |  |
| Stainless steel finish        | Durable construction in an attractive style with a horizontal grain                                                                                           |  |
| Two-speed fan                 | High and low setting to allow proper ventilation of your kitchen as needed                                                                                    |  |
| Light & bulb included         | Includes an incandescent bulb to help illuminate your cooking surface                                                                                         |  |
| Removable metal grease filter | Easy installation and detaching allows you to properly clean the filter for optimum efficiency                                                                |  |