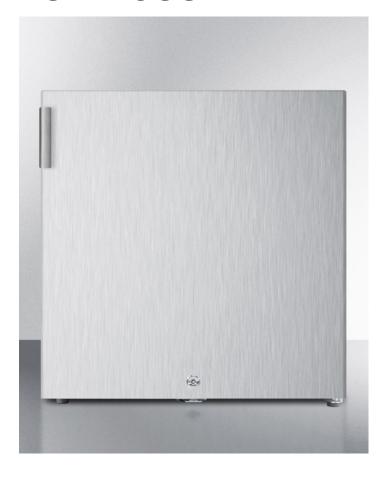

# FS24LCSS

20" x 18.75" x 17.75" (H x W x D)

Compact all-freezer for general purpose use, manual defrost with lock and stainless steel exterior

#### **Highlights:**

Compact "cube" size is ideal for use on top of counters

Stainless steel wrapped exterior

Factory installed lock provides security you can count on

#### **Product Features:**

| Compact size                     | Convenient "cube" shape is ideal for use on top of counters                            |
|----------------------------------|----------------------------------------------------------------------------------------|
| Stainless steel wrapped exterior | Door and cabinet are fully wrapped in 304 grade stainless steel for lasting durability |
| Factory installed lock           | Keyed lock for a secure interior                                                       |
| Manual defrost                   | Static cooling system                                                                  |
| One-piece interior liner         | Seamless interior for easier cleanup                                                   |
| Removable shelf                  | Includes one wire shelf for easier storage                                             |
| Reversible door                  | User reversible door swing for added flexibility                                       |
| Adjustable thermostat            | Dial thermostat for easy temperature management                                        |
| Flat door liner                  | Designed to comply with CDC guidelines                                                 |