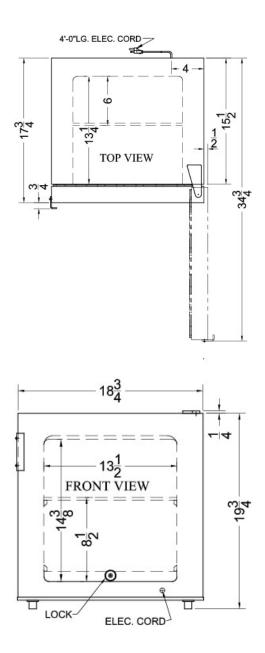

### **FS24LCSS Specifications:**

| Overview                                                                                                                                                                            |                                                                                                     |
|-------------------------------------------------------------------------------------------------------------------------------------------------------------------------------------|-----------------------------------------------------------------------------------------------------|
| Height of Cabinet                                                                                                                                                                   | 19.75" (50 cm)                                                                                      |
| Height to Hinge Cap                                                                                                                                                                 | 20.0" (51 cm)                                                                                       |
| Width                                                                                                                                                                               | 18.75" (48 cm)                                                                                      |
| Depth                                                                                                                                                                               | 17.75" (45 cm)                                                                                      |
| Depth with Handle                                                                                                                                                                   | 18.5" (47 cm)                                                                                       |
| Depth with door at 90°                                                                                                                                                              | 34.75" (88 cm)                                                                                      |
| •                                                                                                                                                                                   | 1.4 cu.ft. (40 L)                                                                                   |
| Capacity                                                                                                                                                                            |                                                                                                     |
| Defrost Type                                                                                                                                                                        | Manual Stanlars Stanlars                                                                            |
| Door                                                                                                                                                                                | Stainless Steel                                                                                     |
| Cabinet                                                                                                                                                                             | Stainless Steel                                                                                     |
| US Electrical Safety                                                                                                                                                                | ETL                                                                                                 |
| Canadian Electrical Safety                                                                                                                                                          | ETL-C                                                                                               |
| Amps                                                                                                                                                                                | 1.0                                                                                                 |
| Voltage/Frequency                                                                                                                                                                   | 115 V AC/60 Hz                                                                                      |
| Weight                                                                                                                                                                              | 41.0 lbs. (19 kg)                                                                                   |
| Parts & Labor Warranty                                                                                                                                                              | 1 Year                                                                                              |
| Compressor Warranty                                                                                                                                                                 | 5 Years                                                                                             |
| UPC                                                                                                                                                                                 | 761101049090                                                                                        |
| Freezer                                                                                                                                                                             |                                                                                                     |
| Door Swing                                                                                                                                                                          | RHD                                                                                                 |
|                                                                                                                                                                                     | - Kilb                                                                                              |
| Reversible                                                                                                                                                                          | Yes                                                                                                 |
| Reversible Interior Height                                                                                                                                                          |                                                                                                     |
|                                                                                                                                                                                     | Yes                                                                                                 |
| Interior Height                                                                                                                                                                     | Yes 14.38" (37 cm)                                                                                  |
| Interior Height Interior Width                                                                                                                                                      | Yes<br>14.38" (37 cm)<br>13.5" (34 cm)                                                              |
| Interior Height Interior Width Interior Depth                                                                                                                                       | Yes<br>14.38" (37 cm)<br>13.5" (34 cm)<br>13.25" (34 cm)                                            |
| Interior Height Interior Width Interior Depth Shelf Type                                                                                                                            | Yes 14.38" (37 cm) 13.5" (34 cm) 13.25" (34 cm) Wire                                                |
| Interior Height Interior Width Interior Depth Shelf Type Shelf Qty                                                                                                                  | Yes 14.38" (37 cm) 13.5" (34 cm) 13.25" (34 cm) Wire                                                |
| Interior Height Interior Width Interior Depth Shelf Type Shelf Qty Thermostat Type                                                                                                  | Yes 14.38" (37 cm) 13.5" (34 cm) 13.25" (34 cm) Wire 1 Dial                                         |
| Interior Height Interior Width Interior Depth Shelf Type Shelf Qty Thermostat Type Refrigerant Type                                                                                 | Yes 14.38" (37 cm) 13.5" (34 cm) 13.25" (34 cm) Wire 1 Dial R600a                                   |
| Interior Height Interior Width Interior Depth Shelf Type Shelf Qty Thermostat Type Refrigerant Type Refrigerant Amount                                                              | Yes 14.38" (37 cm) 13.5" (34 cm) 13.25" (34 cm) Wire 1 Dial R600a 0.8 oz.                           |
| Interior Height Interior Width Interior Depth Shelf Type Shelf Qty Thermostat Type Refrigerant Type Refrigerant Amount High Side PSI                                                | Yes 14.38" (37 cm) 13.5" (34 cm) 13.25" (34 cm) Wire 1 Dial R600a 0.8 oz. 110.0                     |
| Interior Height Interior Width Interior Depth Shelf Type Shelf Qty Thermostat Type Refrigerant Type Refrigerant Amount High Side PSI Low Side PSI                                   | Yes 14.38" (37 cm) 13.5" (34 cm) 13.25" (34 cm) Wire 1 Dial R600a 0.8 oz. 110.0 70.0                |
| Interior Height Interior Width Interior Depth Shelf Type Shelf Qty Thermostat Type Refrigerant Type Refrigerant Amount High Side PSI Low Side PSI Level Legs                        | Yes 14.38" (37 cm) 13.5" (34 cm) 13.25" (34 cm) Wire 1 Dial R600a 0.8 oz. 110.0 70.0 2 8.5" (22 cm) |
| Interior Height Interior Width Interior Depth Shelf Type Shelf Qty Thermostat Type Refrigerant Type Refrigerant Amount High Side PSI Low Side PSI Level Legs Compressor Step Height | Yes 14.38" (37 cm) 13.5" (34 cm) 13.25" (34 cm) Wire 1 Dial R600a 0.8 oz. 110.0 70.0                |