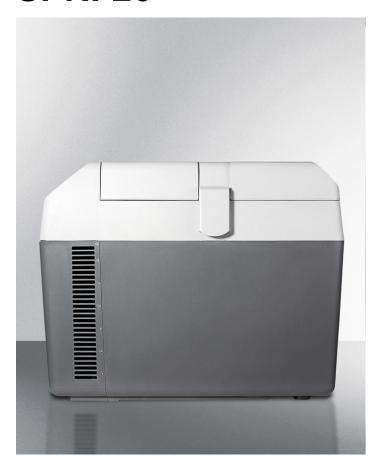

# SPRF26

17" x 21.25" x 14.25" (H x W x D)

Portable 12V/24V cooler capable of operation as refrigerator (2-8°C) or freezer (-15°C)

#### **Highlights:**

Portable 12V/24V cooler with sturdy handles for easy carrying

Can operate as a refrigerator or freezer

Electronic temperature controls with an external LED temperature display