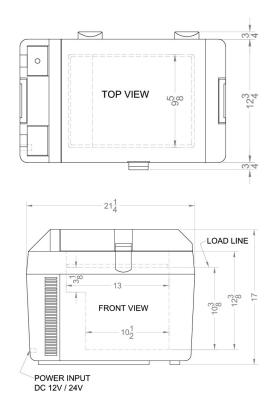

# SPRF26

17" x 21.25" x 14.25" (H x W x D)

Portable 12V/24V cooler capable of operation as refrigerator (2-8°C) or freezer (-15°C)

### **SPRF26 Specifications:**

| Overview                                                                                                                                    |                                                                 |
|---------------------------------------------------------------------------------------------------------------------------------------------|-----------------------------------------------------------------|
| Height of Cabinet                                                                                                                           | 17.0" (43 cm)                                                   |
| Width                                                                                                                                       | 21.25" (54 cm)                                                  |
| Depth                                                                                                                                       | 14.25" (36 cm)                                                  |
| Capacity                                                                                                                                    | 0.88 cu.ft. (25<br>L)                                           |
| Defrost Type                                                                                                                                | Manual                                                          |
| Door                                                                                                                                        | Gray                                                            |
| Cabinet                                                                                                                                     | Gray                                                            |
| Weight                                                                                                                                      | 30.0 lbs. (14<br>kg)                                            |
| Parts & Labor Warranty                                                                                                                      | 1 Year                                                          |
| Compressor Warranty                                                                                                                         | 5 Years                                                         |
| UPC                                                                                                                                         | 761101021843                                                    |
| Refrigerator-Freezer                                                                                                                        |                                                                 |
| Door Swing                                                                                                                                  | Lift-Up                                                         |
|                                                                                                                                             |                                                                 |
| Refrigerator - Interior Height                                                                                                              | 12.0" (30 cm)                                                   |
| Refrigerator - Interior Height  Refrigerator - Interior Width                                                                               | 12.0" (30 cm)<br>13.0" (33 cm)                                  |
|                                                                                                                                             |                                                                 |
| Refrigerator - Interior Width                                                                                                               | 13.0" (33 cm)                                                   |
| Refrigerator - Interior Width Refrigerator - Interior Depth                                                                                 | 13.0" (33 cm)<br>9.75" (25 cm)                                  |
| Refrigerator - Interior Width Refrigerator - Interior Depth Thermostat Type                                                                 | 13.0" (33 cm)<br>9.75" (25 cm)<br>Digital                       |
| Refrigerator - Interior Width Refrigerator - Interior Depth Thermostat Type Refrigerant Type                                                | 13.0" (33 cm)<br>9.75" (25 cm)<br>Digital<br>R134a              |
| Refrigerator - Interior Width Refrigerator - Interior Depth Thermostat Type Refrigerant Type Refrigerant Amount Freezer - Temperature       | 13.0" (33 cm)<br>9.75" (25 cm)<br>Digital<br>R134a<br>1.3 oz.   |
| Refrigerator - Interior Width Refrigerator - Interior Depth Thermostat Type Refrigerant Type Refrigerant Amount Freezer - Temperature Range | 13.0" (33 cm) 9.75" (25 cm) Digital R134a 1.3 oz. down to -15°C |