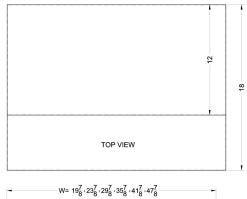

### Shell30W Specifications:

| Overview               |                  |  |
|------------------------|------------------|--|
| Height of Cabinet      | 5.0" (13 cm)     |  |
| Width                  | 30.0" (76 cm)    |  |
| Depth                  | 18.0" (46 cm)    |  |
| Cabinet                | White            |  |
| Weight                 | 10.0 lbs. (5 kg) |  |
| Shipping Weight        | 15.5 lbs. (7 kg) |  |
| Parts & Labor Warranty | 1 Year           |  |
| UPC                    | 761101019949     |  |