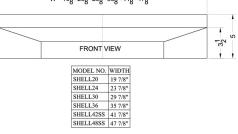

### Shell30W Specifications:

| Overview               |                  |  |
|------------------------|------------------|--|
| Height of Cabinet      | 5.0" (13 cm)     |  |
| Width                  | 30.0" (76 cm)    |  |
| Depth                  | 18.0" (46 cm)    |  |
| Cabinet                | White            |  |
| Weight                 | 10.0 lbs. (5 kg) |  |
| Shipping Weight        | 15.5 lbs. (7 kg) |  |
| Parts & Labor Warranty | 1 Year           |  |
| UPC                    | 761101019949     |  |