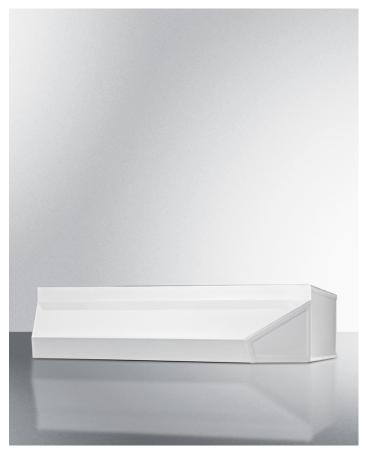

# Shell30W

5" x 30" x 18" (H x W x D)

30" wide range hood in white

#### **Highlights:**

30" wide shell hood to match 30" ranges White finish and contemporary styling Made in the USA