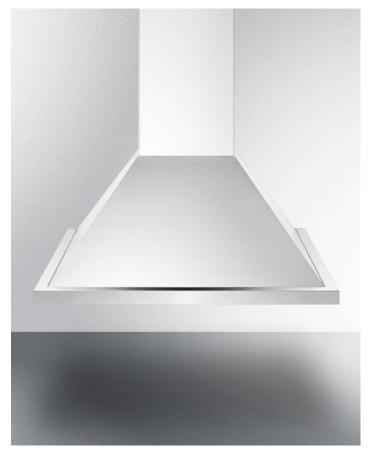

# **SEH1530C**

32" x 29.75" x 19.63" (H x W x D)

30" European 530 CFM range hood in stainless steel

#### **Highlights:**

Designed and manufactured in Spain for SUMMIT PROFESSIONAL

Elegant style in brushed stainless steel

600 CFM blower preinstalled

#### **Product Features:**

| Stainless steel construction  | Quality material with an elegant look in brushed stainless steel                                                                  |
|-------------------------------|-----------------------------------------------------------------------------------------------------------------------------------|
| 600 CFM blower                | Professional motor is preinstalled for easy use                                                                                   |
| Convertible with filter       | Designed for ducted use, this range hood can be used in recirculating (ductless) mode when you order SEHCFISL charcoal filter set |
| Two aluminum cassette filters | Dishwasher safe filters offer wide filtration area for better ventilation                                                         |
| Timer function                | Set the unit to ventilate for a 15 minute interval that automatically turns off when complete                                     |
| Two 40W lights                | Includes two preinstalled incandescent bulbs                                                                                      |
| Three-speed fan               | Offers more options for ventilation                                                                                               |
| European made                 | Designed and manufactured in Spain with all UL-Listed components                                                                  |
| 6" round ducting              | Ideal for most kitchen settings                                                                                                   |