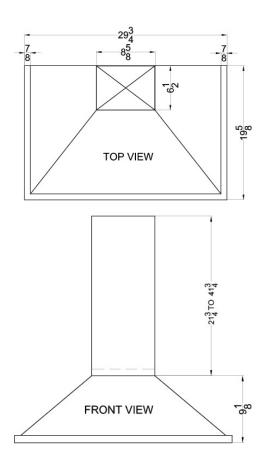

# **SEH1530C**

32" x 29.75" x 19.63" (H x W x D)

30" European 530 CFM range hood in stainless steel

### SEH1530C Specifications:

| Height of Cabinet32.0" (8Width29.75" (70Depth19.63" (50CabinetStainlessUS Electrical SafetyCanadian Electrical<br>Safety | 6 cm)<br>0 cm)       |
|--------------------------------------------------------------------------------------------------------------------------|----------------------|
| Depth 19.63" (50   Cabinet Stainless   US Electrical Safety 20   Canadian Electrical 20                                  | 0 cm)<br>Steel<br>UL |
| Cabinet Stainless   US Electrical Safety Stainless   Canadian Electrical Stainless                                       | Steel<br>UL          |
| US Electrical Safety<br>Canadian Electrical                                                                              | UL                   |
| Canadian Electrical                                                                                                      |                      |
|                                                                                                                          |                      |
|                                                                                                                          | ULC                  |
| Weight 30.0 lbs. (1                                                                                                      | 4 kg)                |
| Shipping Weight 50.0 lbs. (2                                                                                             | 23 kg)               |
| Parts & Labor 1<br>Warranty                                                                                              | Year                 |
| UPC 76110102                                                                                                             | 28248                |
| Range Hood                                                                                                               |                      |
| Installation Wall-Mod                                                                                                    | unted                |
| Venting Convertible w/                                                                                                   | Filter<br>Set        |
| Controls                                                                                                                 | Slide                |
| Light                                                                                                                    | Yes                  |
| Number of Lights                                                                                                         | 2                    |
| Light Type Incande                                                                                                       | scent                |
| Number of Fan<br>Speeds                                                                                                  | 3                    |
| Maximum Air 530.0<br>Movement                                                                                            | CFM                  |
| Sone Rating                                                                                                              | 11                   |
| Minimum Height 31.0" (75                                                                                                 | 9 cm)                |
| Maximum Height 50.0" (12                                                                                                 | 7 cm)                |
| Duct Shape 6" R                                                                                                          | Round                |