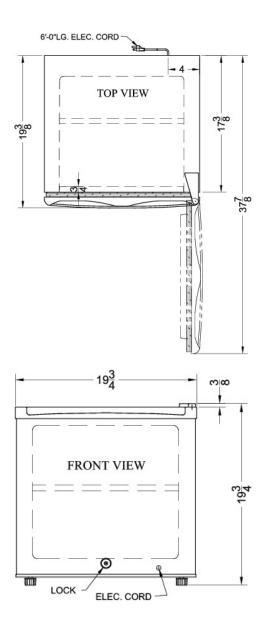

# **FS20L7**

19.75" x 19.75" x 19.38" (H x W x D)

Commercially approved "cube" shaped compact all-freezer with a front mounted lock, capable of -20° C degree operation

### **FS20L7 Specifications:**

| Overview                                                                                                                                                                                               |                                                                                                   |
|--------------------------------------------------------------------------------------------------------------------------------------------------------------------------------------------------------|---------------------------------------------------------------------------------------------------|
| Height of Cabinet                                                                                                                                                                                      | 19.75" (50 cm)                                                                                    |
| Width                                                                                                                                                                                                  | 19.75" (50 cm)                                                                                    |
| Depth                                                                                                                                                                                                  | 19.38" (49 cm)                                                                                    |
| Depth with door at 90°                                                                                                                                                                                 | 37.88" (96 cm)                                                                                    |
| Capacity                                                                                                                                                                                               | 1.6 cu.ft. (45 L)                                                                                 |
| Defrost Type                                                                                                                                                                                           | Manual                                                                                            |
| Door                                                                                                                                                                                                   | White                                                                                             |
| Cabinet                                                                                                                                                                                                | White                                                                                             |
| US Electrical Safety                                                                                                                                                                                   | UL                                                                                                |
| Canadian Electrical Safety                                                                                                                                                                             | ULC                                                                                               |
| Sanitation                                                                                                                                                                                             | ETL-S                                                                                             |
| Amps                                                                                                                                                                                                   | 1.43                                                                                              |
| Voltage/Frequency                                                                                                                                                                                      | 115 V AC/60 Hz                                                                                    |
| Parts & Labor Warranty                                                                                                                                                                                 | 1 Year                                                                                            |
| Compressor Warranty                                                                                                                                                                                    | 5 Years                                                                                           |
| UPC                                                                                                                                                                                                    | 761101008349                                                                                      |
| Freezer                                                                                                                                                                                                |                                                                                                   |
|                                                                                                                                                                                                        |                                                                                                   |
| Door Swing                                                                                                                                                                                             | RHD                                                                                               |
| Door Swing Reversible                                                                                                                                                                                  | RHD<br>Yes                                                                                        |
|                                                                                                                                                                                                        |                                                                                                   |
| Reversible                                                                                                                                                                                             | Yes                                                                                               |
| Reversible Interior Height                                                                                                                                                                             | Yes 14.5" (37 cm)                                                                                 |
| Reversible Interior Height Interior Width                                                                                                                                                              | Yes<br>14.5" (37 cm)<br>15.5" (39 cm)                                                             |
| Reversible Interior Height Interior Width Interior Depth                                                                                                                                               | Yes<br>14.5" (37 cm)<br>15.5" (39 cm)<br>15.0" (38 cm)                                            |
| Reversible Interior Height Interior Width Interior Depth Shelf Qty                                                                                                                                     | Yes<br>14.5" (37 cm)<br>15.5" (39 cm)<br>15.0" (38 cm)                                            |
| Reversible Interior Height Interior Width Interior Depth Shelf Qty Adjustable Shelves                                                                                                                  | Yes 14.5" (37 cm) 15.5" (39 cm) 15.0" (38 cm) 1 Yes                                               |
| Reversible Interior Height Interior Width Interior Depth Shelf Qty Adjustable Shelves Thermostat Type                                                                                                  | Yes 14.5" (37 cm) 15.5" (39 cm) 15.0" (38 cm) 1 Yes Dial                                          |
| Reversible Interior Height Interior Width Interior Depth Shelf Qty Adjustable Shelves Thermostat Type Refrigerant Type                                                                                 | Yes 14.5" (37 cm) 15.5" (39 cm) 15.0" (38 cm) 1 Yes Dial R134a                                    |
| Reversible Interior Height Interior Width Interior Depth Shelf Qty Adjustable Shelves Thermostat Type Refrigerant Type Refrigerant Amount                                                              | Yes 14.5" (37 cm) 15.5" (39 cm) 15.0" (38 cm) 1 Yes Dial R134a 3.17 oz.                           |
| Reversible Interior Height Interior Width Interior Depth Shelf Qty Adjustable Shelves Thermostat Type Refrigerant Type Refrigerant Amount High Side PSI                                                | Yes 14.5" (37 cm) 15.5" (39 cm) 15.0" (38 cm) 1 Yes Dial R134a 3.17 oz. 250.0                     |
| Reversible Interior Height Interior Width Interior Depth Shelf Qty Adjustable Shelves Thermostat Type Refrigerant Type Refrigerant Amount High Side PSI Low Side PSI                                   | Yes 14.5" (37 cm) 15.5" (39 cm) 15.0" (38 cm) 1 Yes Dial R134a 3.17 oz. 250.0 88.0                |
| Reversible Interior Height Interior Width Interior Depth Shelf Qty Adjustable Shelves Thermostat Type Refrigerant Type Refrigerant Amount High Side PSI Low Side PSI Level Legs                        | Yes 14.5" (37 cm) 15.5" (39 cm) 15.0" (38 cm) 1 Yes Dial R134a 3.17 oz. 250.0 88.0                |
| Reversible Interior Height Interior Width Interior Depth Shelf Qty Adjustable Shelves Thermostat Type Refrigerant Type Refrigerant Amount High Side PSI Low Side PSI Level Legs Compressor Step Height | Yes 14.5" (37 cm) 15.5" (39 cm) 15.0" (38 cm) 1 Yes Dial R134a 3.17 oz. 250.0 88.0 2 8.5" (22 cm) |