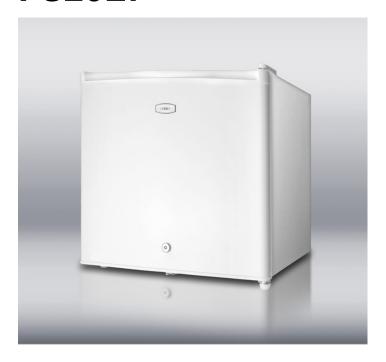

# **FS20L7**

19.75" x 19.75" x 19.38" (H x W x D)

Commercially approved "cube" shaped compact all-freezer with a front mounted lock, capable of -20° C degree operation

#### **Highlights:**

ETL-S listed to NSF-7 commercial standards

Factory-installed lock provides security you can count on

Seamless interior liner simplifies cleanup